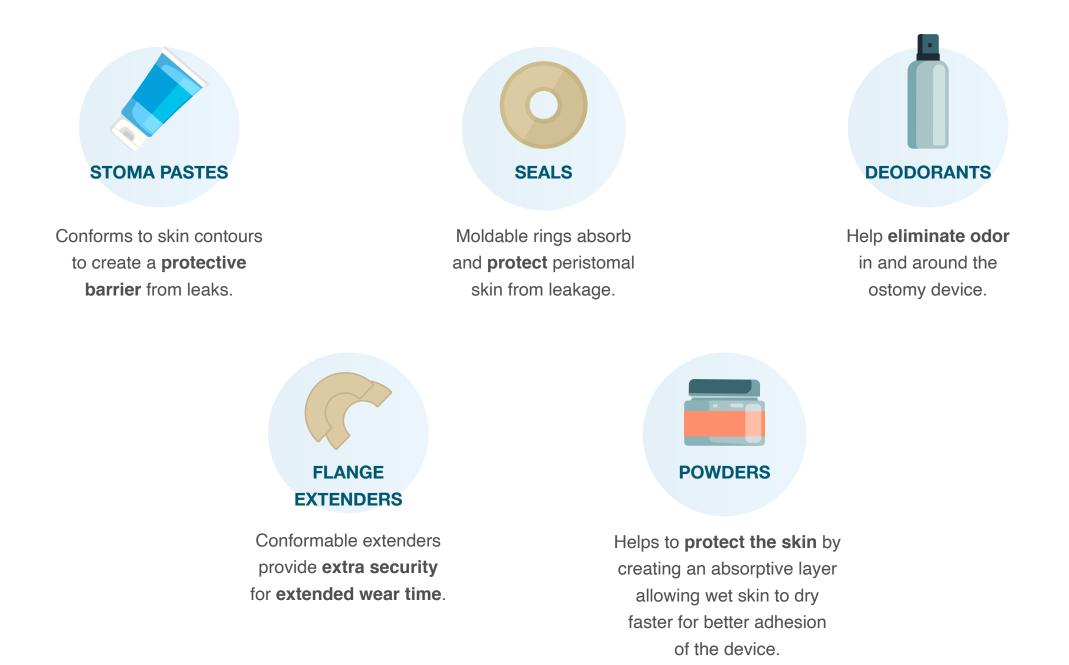

### Accessories Make Managing Ostomy Easier

SOURCES:

1. F. D'Ambrosio, et al.: Peristomal Skin Complications in Ileostomy and Colostomy Patients: What We Need to Know from a Public Health Perspective. Int J Environ Res Public Health. 2023 Jan; 20(1): 79. (Published online 2022 Dec 21. doi: 10.3390/ijerph20010079)